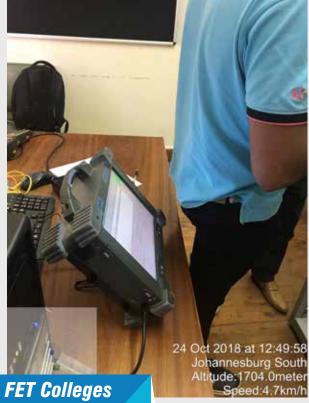

rveys report and documentation
- Road Trenching
- Pipes and ducts installation
- Manhole installation
- In building installation
- Fibre installation -blow cable
- Termination
- Jointing/Splicing
- Testing

# **Training**

The In-House training is available for Technicians to upgrade the technical skills. The project engineers having hands-on experience guide them tough out the training. They used to share their day to day experiences, problem facing and the process of resolving issues in a highly professional environment.

## Tools

- Set of standard installation tools
- Connectorization tools
- Laptop's
- Site Masters
- Optical Meters
- Safety belts& helmets
- Ropes & other accessories
- GPS's
- Cameras
- Rigging Kit
- Test Software

























































Fibre Testing for FET Colleges - City of Johannesburg