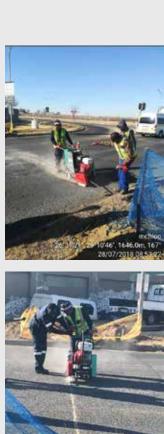

#### Fibre installation and testing

## Core service features:

- Site surveys report and documentation
- Road Trenching
- Pipes and ducts installation
- Manhole installation
- In building installation
- Fibre installation -blow cable
- Termination
- Jointing/Splicing
- Testing