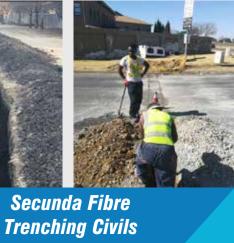

#### Fibre installation and testing

## Core service features:

- Site surveys report and documentation
- Road Trenching
- Pipes and ducts installation
- Manhole installation
- In building installation
- Fibre installation -blow cable
- Termination
- Jointing/Splicing
- Testing