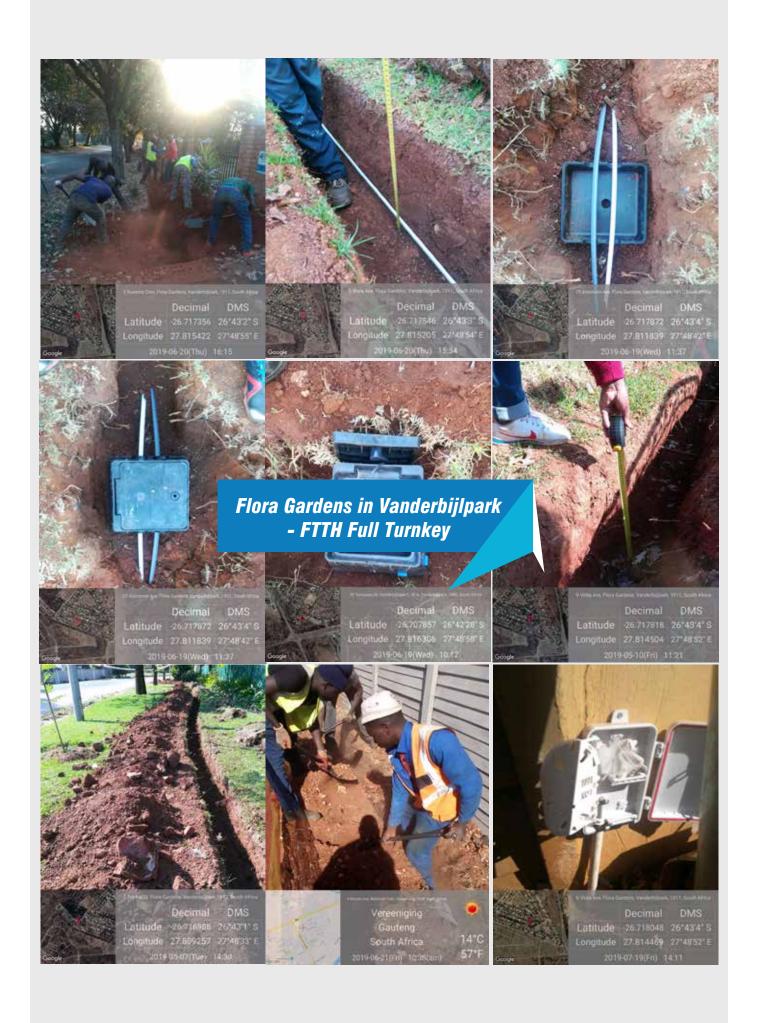

#### Fibre installation and testing

## Core service features:

- Site surveys report and documentation
- Road Trenching
- Pipes and ducts installation
- Manhole installation
- In building installation
- Fibre installation -blow cable
- Termination
- Jointing/Splicing
- Testing