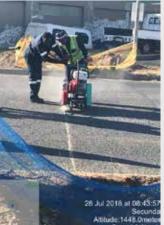

#### Fibre installation and testing

## Core service features:

- Site surveys report and documentation
- Road Trenching
- Pipes and ducts installation
- Manhole installation
- In building installation
- Fibre installation -blow cable
- Termination
- Jointing/Splicing
- Testing