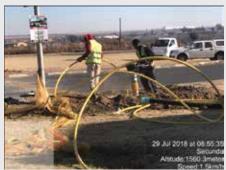

#### Fibre installation and testing

## Core service features:

- Site surveys report and documentation
- Road Trenching
- Pipes and ducts installation
- Manhole installation
- In building installation
- Fibre installation -blow cable
- Termination
- Jointing/Splicing
- Testing