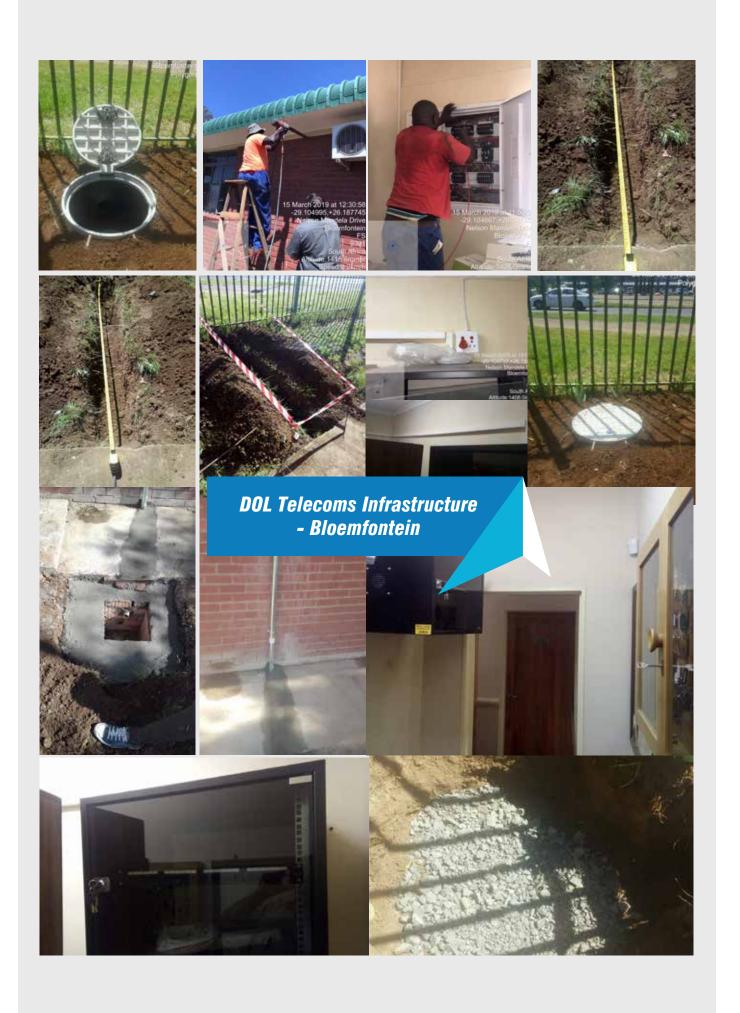

#### Fibre installation and testing

## Core service features:

- Site surveys report and documentation
- Road Trenching
- Pipes and ducts installation
- Manhole installation
- In building installation
- Fibre installation -blow cable
- Termination
- Jointing/Splicing
- Testing