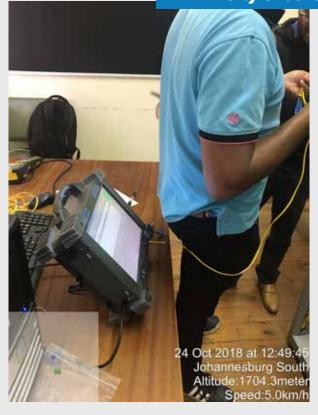

nd ducts installation
- Manhole installation
- In building installation
- Fibre installation -blow cable
- Termination
- Jointing/Splicing
- Testing

# **Training**

The In-House training is available for Technicians to upgrade the technical skills. The project engineers having hands-on experience guide them tough out the training. They used to share their day to day experiences, problem facing and the process of resolving issues in a highly professional environment.

## Tools

- Set of standard installation tools
- Connectorization tools
- Laptop's
- Site Masters
- Optical Meters
- Safety belts& helmets
- Ropes & other accessories
- GPS's
- Cameras
- Rigging Kit
- Test Software

























































Fibre Testing for FET Colleges - City of Johannesburg