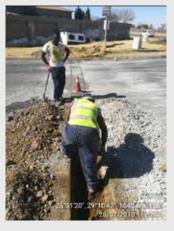

#### Fibre installation and testing

## Core service features:

- Site surveys report and documentation
- Road Trenching
- Pipes and ducts installation
- Manhole installation
- In building installation
- Fibre installation -blow cable
- Termination
- Jointing/Splicing
- Testing