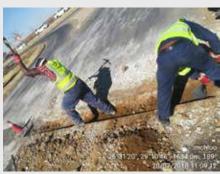

#### Fibre installation and testing

## Core service features:

- Site surveys report and documentation
- Road Trenching
- Pipes and ducts installation
- Manhole installation
- In building installation
- Fibre installation -blow cable
- Termination
- Jointing/Splicing
- Testing