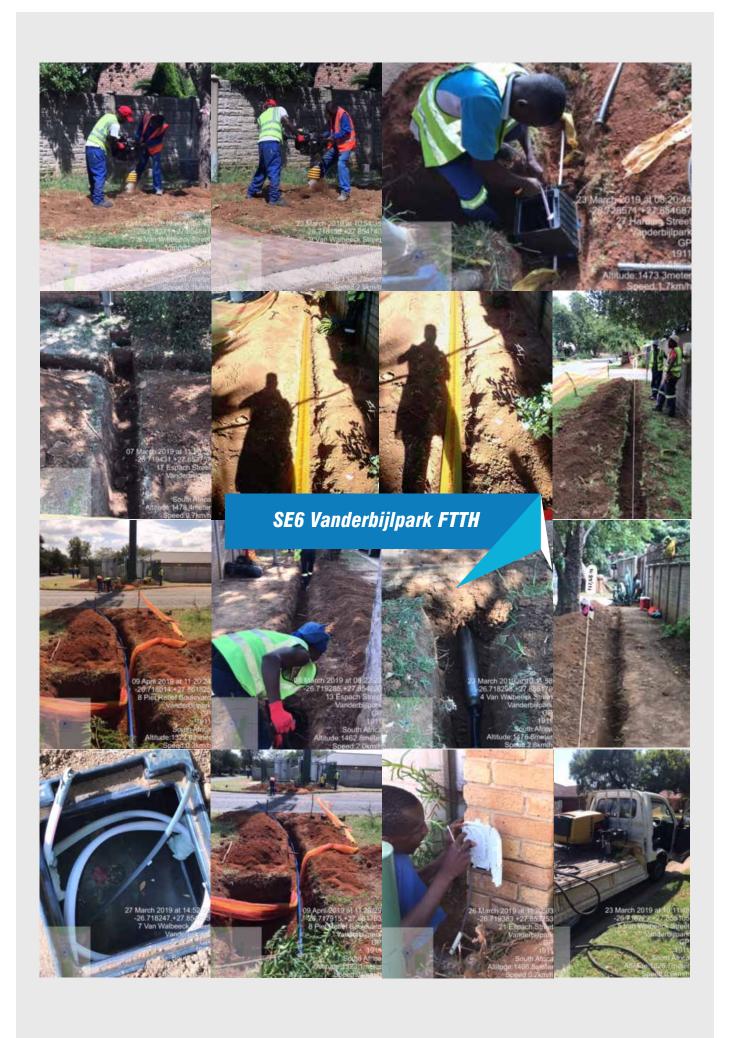

#### Fibre installation and testing

## Core service features:

- Site surveys report and documentation
- Road Trenching
- Pipes and ducts installation
- Manhole installation
- In building installation
- Fibre installation -blow cable
- Termination
- Jointing/Splicing
- Testing