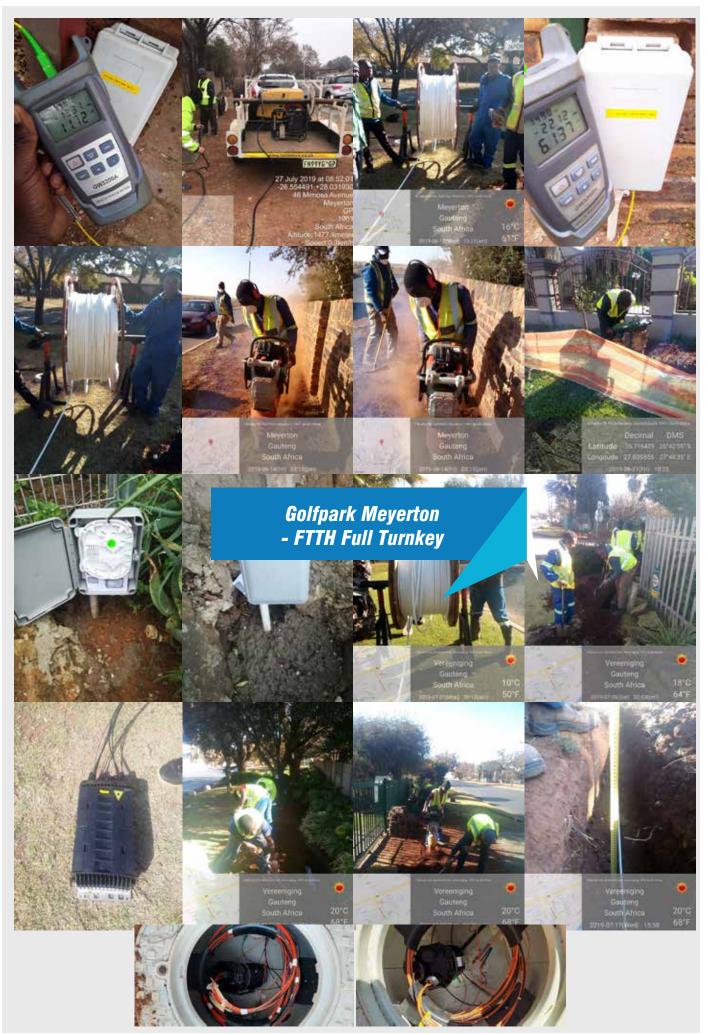

#### Fibre installation and testing

## Core service features:

- Site surveys report and documentation
- Road Trenching
- Pipes and ducts installation
- Manhole installation
- In building installation
- Fibre installation -blow cable
- Termination
- Jointing/Splicing
- Testing